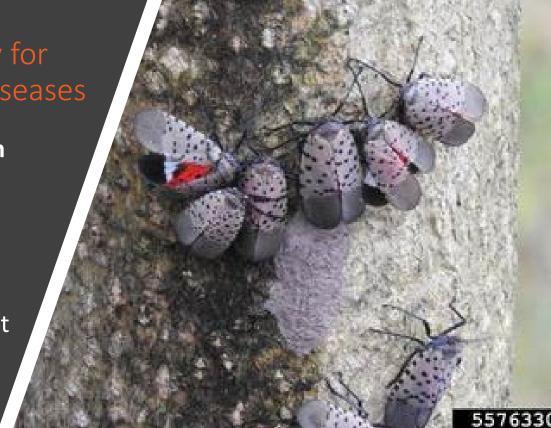

Firewood is a broad pathway for invasive forest insects and diseases

Forest pests can and do move on firewood

 Regulations are not comprehensive nor consistent

 New pest outbreaks come to light every year