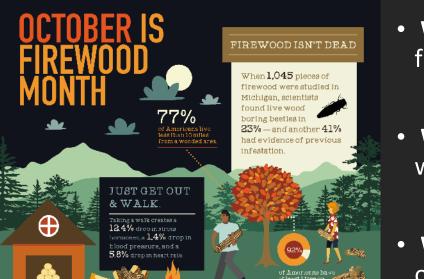

### Firewood Month

53% for home heating, 49% for recreation, and many for both,

BUY LOCAL FIREWOOD

- Week 1: Broad audience. General issues of firewood and forest pests.
- Week 2: Target fall recreationalists. Overlap with Fire Prevention Week.
- Week 3: General information, and/or focus on forest industries during National Forest Products Week.
- Week 4: Target people who use firewood for home or cabin heating. Overlap with Halloween- make it fun!

of people use firewood:

TRANSPORTING FIREWOOD CAN SPREAD PESTS.

For a complete list of sources, please visit dontmoveflirewood org/octoberisfirewoodmonth.