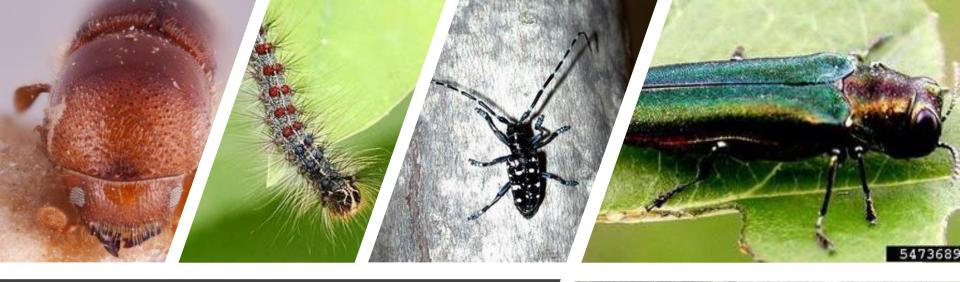

Firewood is a broad pathway for invasive forest insects and diseases

Forest pests can and do move on firewood

 Regulations are not comprehensive nor consistent

 New pest outbreaks come to light every year