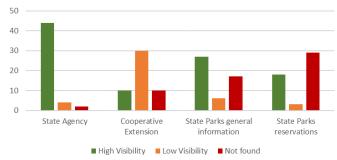

### Comparisons of State-based Online Firewood Recommendation Visibility

### Firewood Comparison Report: Outreach

#### wood Outreach Visibility with Regulations

= firewood info. present with low visibility;

| roou iiii  | o. not round                        |                        |                               |
|------------|-------------------------------------|------------------------|-------------------------------|
| ency<br>s) | Cooperative<br>Extension<br>Site(s) | State<br>Parks Page(s) | State Campsite<br>Reservation |
|            | ×                                   | ×                      | *                             |
|            | *                                   | ×                      | ×                             |
|            | ✓                                   | ✓                      | ×                             |
|            | *                                   | *                      | ×                             |
|            | ✓                                   | *                      | ×                             |
|            | ✓                                   | ✓                      | ×                             |
|            | ×                                   | *                      | *                             |
|            | ×                                   | *                      | *                             |
|            | ✓                                   | ✓                      | ×                             |
|            | ./                                  |                        | ./                            |