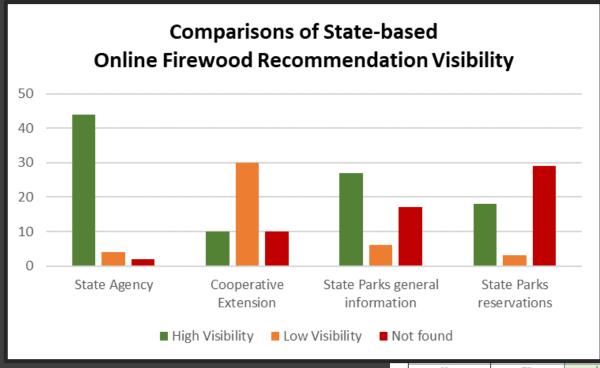

dience. General issues of firewood and forest pests.
- Week 2: Target fall recreationalists. Overlap with Fire Prevention Week.
- Week 3: General information, and/or focus on forest industries during National Forest Products Week.
- Week 4: Target people who use firewood for home or cabin heating. Overlap with Halloween- make it fun!

of people use firewood:

TRANSPORTING FIREWOOD CAN SPREAD PESTS.

For a complete list of sources, please visit dontmoveflirewood org/octoberisfirewoodmonth.

# Firewood Comparison Report

 A snapshot of firewood-relevant regulations, certifications, and recommendations across the USA

Big take-away: all around need for more consistency!!

### Comparisons of State-based Online Firewood Recommendation Visibility







### Firewood Comparison Report: Outreach



#### wood Outreach Visibility with Regulations

= firewood info. present with low visibility;

| roou iiii  | o. not round                        |                        |                               |
|------------|-------------------------------------|------------------------|-------------------------------|
| ency<br>s) | Cooperative<br>Extension<br>Site(s) | State<br>Parks Page(s) | State Campsite<br>Reservation |
|            | ×                                   | ×                      | *                             |
|            | *                                   | ×                      | ×                             |
|            | ✓                                   | ✓                      | ×                             |
|            | *