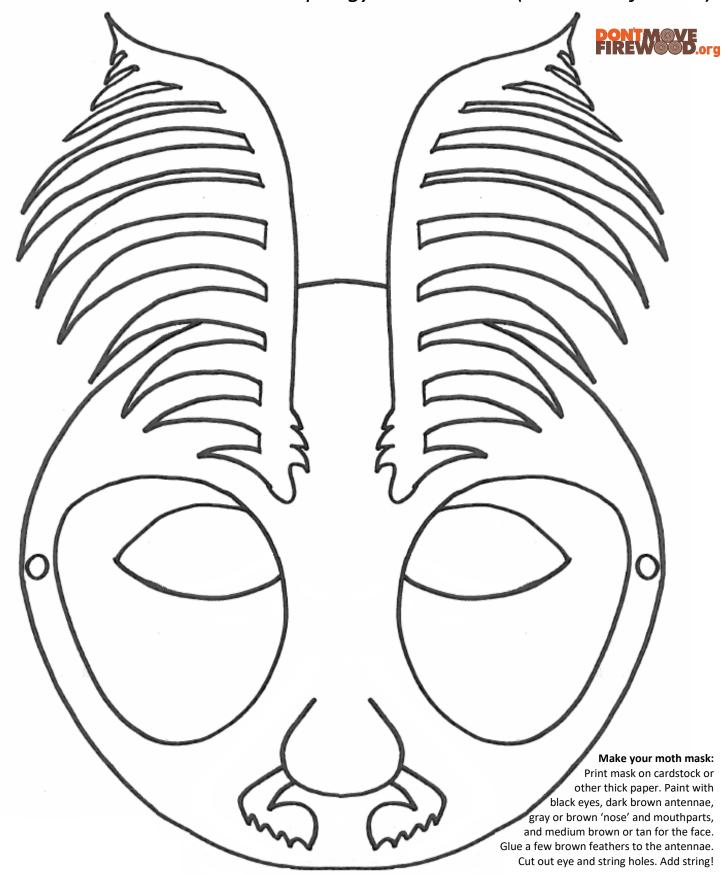

## Spongy moth masks (male and female)

This is a **male spongy moth**. See next page for the female mask.

Don't Move Firewood has made several bug masks for you to use with your forest pest and pathogen outreach. To find these masks and lots more, visit **Don't Move Firewood** at **dontmovefirewood.org**, or email **info@dontmovefirewood.org** 