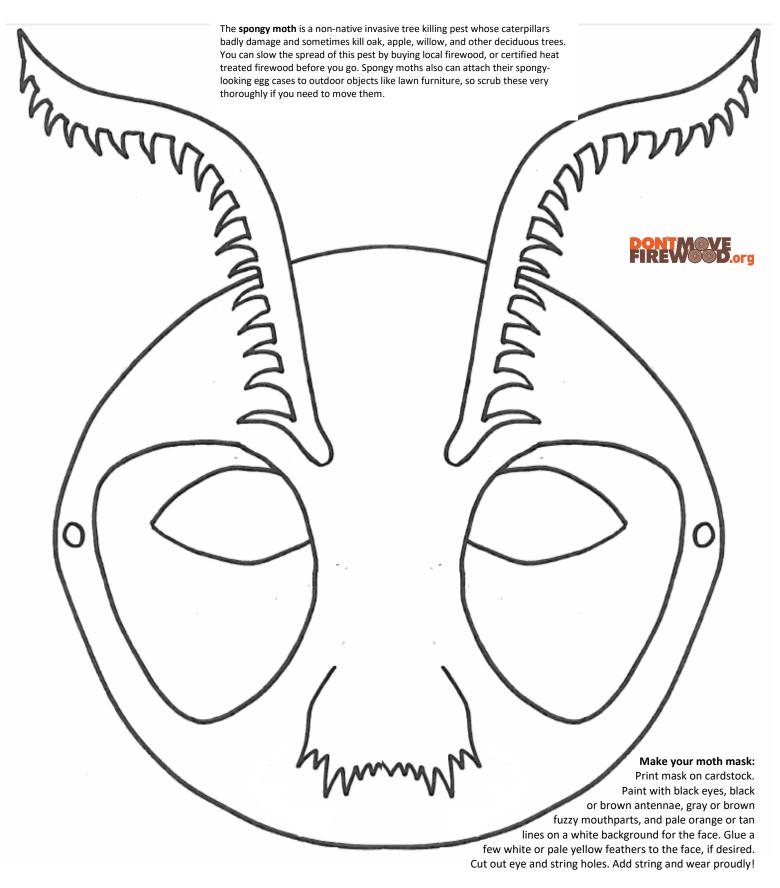

## Spongy moth masks (male and female)

This is a **female spongy moth**. See first page for male mask.

Don't Move Firewood has made several bug masks for you to use with your forest pest and pathogen outreach. To find these masks and lots more, visit **Don't Move Firewood** at **dontmovefirewood.org**, or email **info@dontmovefirewood.org**